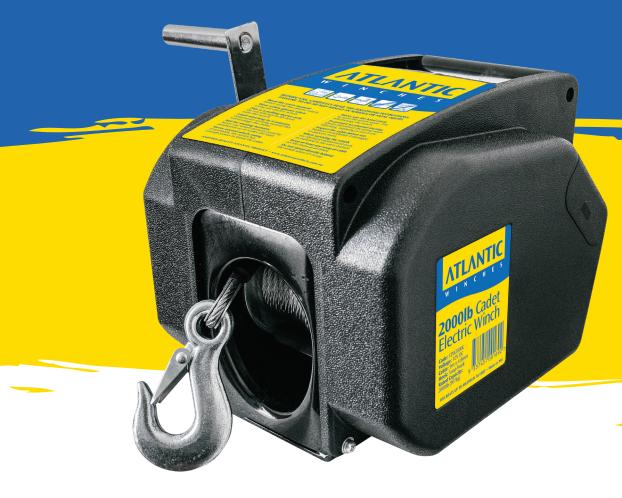

## Electric Marine Winch

| PRODUCT  | CAPACITY        | GEAR RATIO | CABLE TYPE       | HOOK TYPE | POWER      |
|----------|-----------------|------------|------------------|-----------|------------|
| CEW2000C | 900kg (2000lb)  | 460:1      | 9m x 4.8mm cable | Snap Hook | 12V / 280w |
| CEW3000C | 1350kg (3000lb) | 729:1      | 9m x 5.5mm cable | Snap Hook | 12V / 300w |

These entry-level marine winches are economically-priced that can really perform. Our range of Cadet Electric Winches are available in two different gear ratio sizes with load capacity ratings operating from 900kg up to 1350kg.